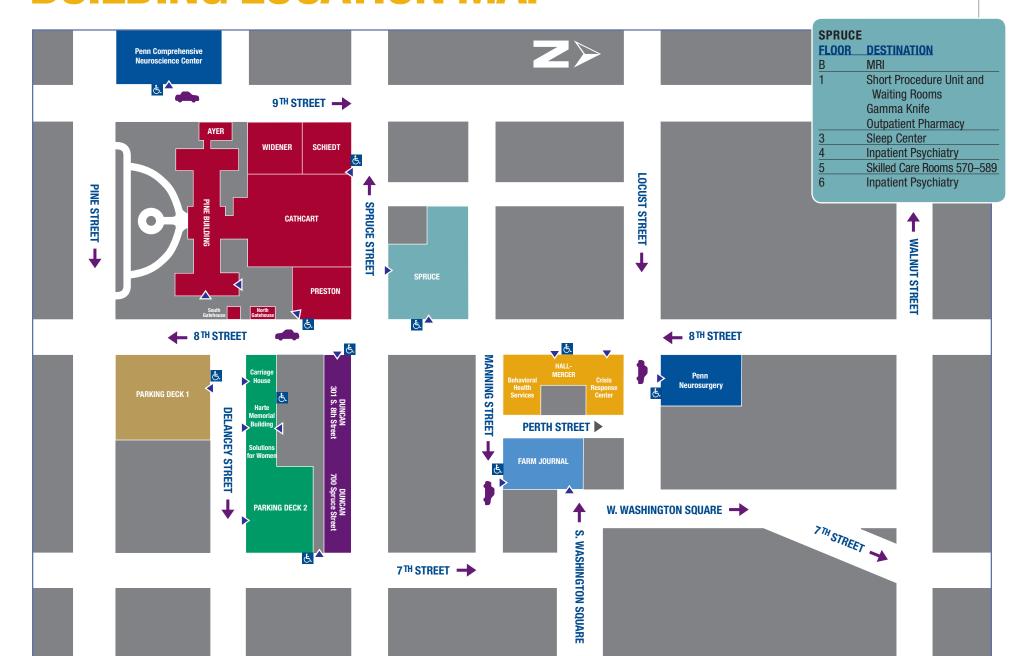

-----------------------|--|
| FL00R   | DESTINATION                |  |
| В       | Radiation Oncology/        |  |
|         | CyberKnife                 |  |
|         | Radiology Film Library     |  |
| 1       | Emergency Department       |  |
| 3       | Critical Care              |  |
| 4       | Intermediate Critical Care |  |
|         |                            |  |

| PINE  |                      |
|-------|----------------------|
| FL00R | DESTINATION          |
| В     | Auxiliary            |
|       | Engineering          |
|       | Infection Prevention |
|       | Security             |
| 1     | Administration       |
| (     |                      |

See the reverse side for Spruce Building information.



## **BUILDING LOCATION MAP**

Main Campus Map on reverse side.