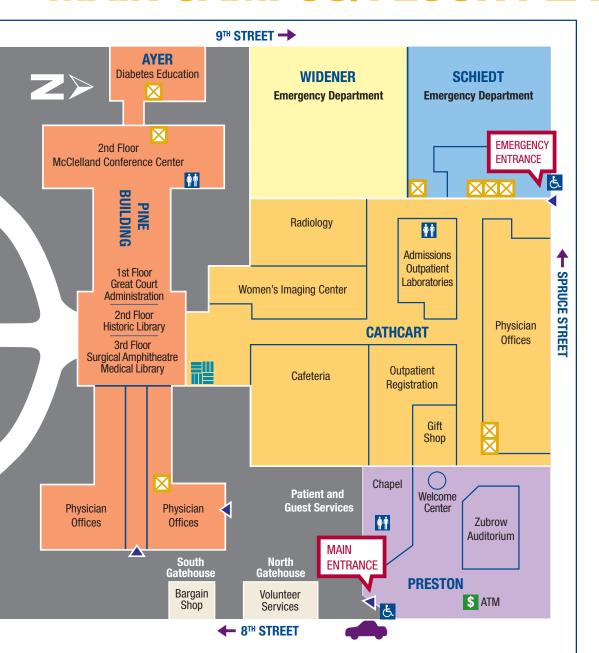

## MAIN CAMPUS/FLOOR PLAN

## **Building Location Map on reverse side.**

| PRESTON |                         |  |
|---------|-------------------------|--|
| FL00R   | DESTINATION             |  |
| 2       | Cheston Conference Room |  |
|         | Intensive Care Nursery  |  |
| 3       | Labor and Delivery      |  |
|         | Birthing Suite          |  |
| 4       | Rooms 450-467           |  |
| 5       | Rooms 550-567           |  |
| 6       | Laboratory Services     |  |
| 7       | Blood Donor Station     |  |
| 8       | Pain Management Center  |  |
|         | Laser Center            |  |

| CATHCART                   |                          |  |
|----------------------------|--------------------------|--|
| FL00R                      | DESTINATION              |  |
| 1                          | Cashier                  |  |
| 2                          | Medical Records          |  |
|                            | Pulmonary Function Lab   |  |
|                            | Clinical Services        |  |
|                            | Administration (Nursing) |  |
|                            | Outpatient Radiology     |  |
|                            | Interventional Radiology |  |
| 3                          | PETU                     |  |
|                            | APU Rooms                |  |
|                            | Rooms 320–343            |  |
| 4                          | Rooms 420–443            |  |
| <u>4</u> <u>5</u> <u>6</u> | Rooms 520–543            |  |
| 6                          | Rooms 620–643            |  |
| 7                          | Rooms 720–743            |  |

| MAP           | KEY                 |
|---------------|---------------------|
| Restrooms     | Stairs              |
| Elevators     | Handicap Accessible |
| Valet Parking | Entrance            |

| SCHIEDT |                         |
|---------|-------------------------|
| FL00R   | DESTINATION             |
| 1       | Emergency Department    |
| 3       | Critical Care           |
| 4       | Day Stay Unit           |
|         | Rooms 400–417           |
| 5       | Patient Rooms 511-517   |
|         | Dialysis Unit           |
|         | Heart Station           |
| 6       | Oncology Rooms 600 –610 |
|         | Pavilion Rooms 611–618  |
| 7       | Rooms 700-718           |
| 9       | Anesthesia              |
|         | Surgical Waiting Room   |

| WIDENER |                            |  |
|---------|----------------------------|--|
| FL00R   | DESTINATION                |  |
| В       | Radiation Oncology/        |  |
|         | CyberKnife                 |  |
|         | Radiology Film Library     |  |
| 1       | Emergency Department       |  |
| 3       | Critical Care              |  |
| 4       | Intermediate Critical Care |  |
|         |                            |  |

| PINE  |                      |
|-------|----------------------|
| FL00R | DESTINATION          |
| В     | Auxiliary            |
|       | Engineering          |
|       | Infection Prevention |
|       | Security             |
| 1     | Administration       |
| (     |                      |

See the reverse side for Spruce Building information.